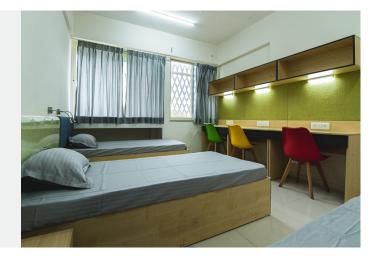

#### **Well Furnished Rooms**

We understand the importance of personal space and privacy. Each room in our hostels is thoughtfully designed, providing ample space for you to relax and study. The accommodation is offered in single, double and triple-sharing rooms.

## In-room Description

- + Beds with mattresses, bed sheets and pillows
- + Study desks
- + Independent wardrobe for every bed
- + Washroom with European style toilets
- + 24x7 Wi-Fi access