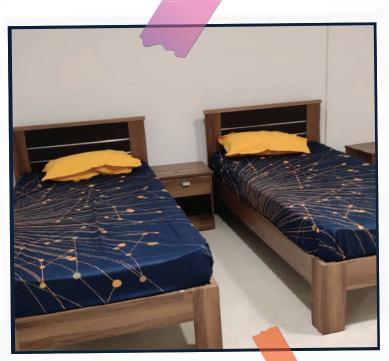

# Spacious Rooms

We understand the importance of personal space and privacy. Each room in our hostels is thoughtfully designed, providing ample space for you to relax and study. The accommodation is offered in double and triple-sharing rooms.

#### In-room Description

All Double and triple-seater rooms at MIT-WPU student hostels are equipped with the following amenities:

- + Beds with mattresses and bed sheets
- + Study desks
- + Independent wardrobes for every bed
- + Attached washroom with European style toilets
- + 24x7 Wi-Fi access