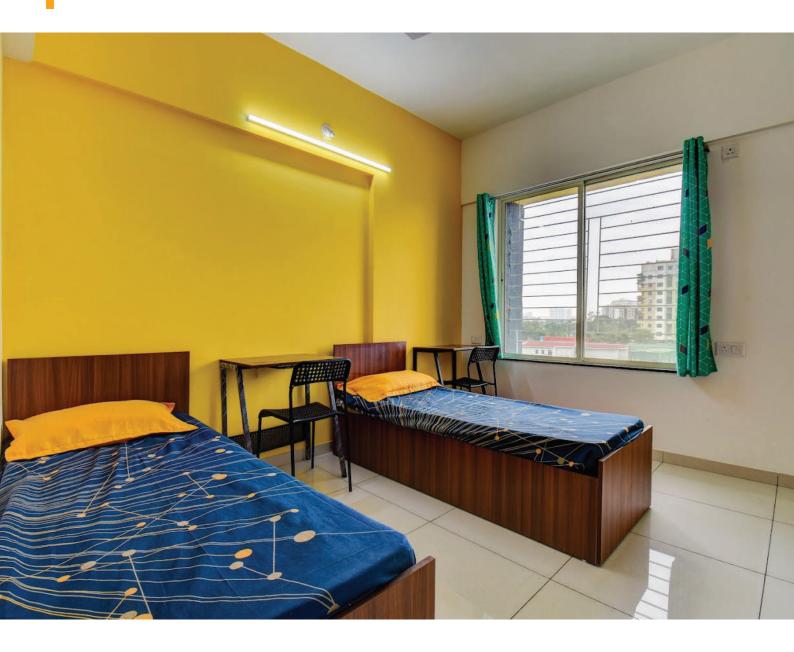

# Spacious Rooms

We understand the importance of personal space and privacy. Each room in our hostels is thoughtfully designed, providing ample space for you to relax and study. The accommodation is offered in double and triple-sharing rooms.

#### In-room Description

All Double and triple-seater rooms at MIT-WPU student hostels are equipped with the following amenities:

- + Beds with mattresses and bed sheets
- + Study desks
- + Independent wardrobes for every bed
- + Attached washroom with European style toilets
- + 24x7 Wi-Fi access