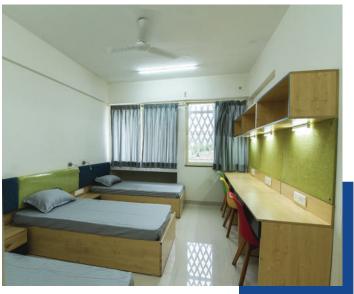

# Spacious Rooms

We understand the importance of personal space and privacy. Each room in our hostels is thoughtfully designed, providing ample space for you to relax and study. The accommodation is offered in double and triple-sharing rooms.

#### In-room Description

All Double and triple-seater rooms at MIT-WPU student hostels are equipped with the following amenities:

- + Beds with mattresses and bed sheets
- + Study desks
- + Independent wardrobes for every bed
- + Attached washroom with European style toilets
- + 24x7 Wi-Fi access