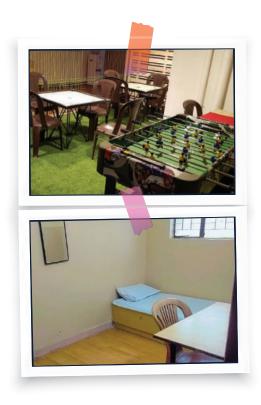

#### **Recreation and Common Areas**

We believe in striking the perfect balance between work and play. Our hostels offer recreational and common areas including fully equipped gym, gaming areas, hangout zones and reading rooms, where you can unwind, socialize, and engage in various activities and celebrations, fostering a vibrant culture for a diverse and inclusive community.

# Spacious Rooms

We understand the importance of personal space and privacy. Each room in our hostels is thoughtfully designed, providing ample space for you to relax and study. The accommodation is offered in double and triple-sharing rooms.