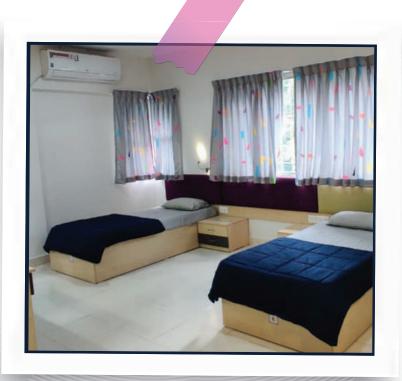

# Spacious Rooms

We understand the importance of personal space and privacy. Each room in our hostels is thoughtfully designed, providing ample space for you to relax and study. The accommodation is offered in double and triple-sharing rooms.

#### In-room Description

All Double and triple-seater rooms at MIT-WPU student hostels are equipped with the following amenities:

- + Beds with mattresses and bed sheets
- + Study desks
- + Independent wardrobes for every bed
- + Attached washroom with European style toilets
- + 24x7 Wi-Fi access