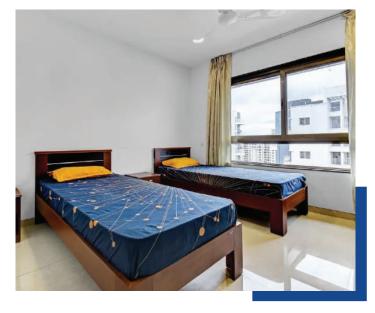

# Spacious Rooms

We understand the importance of personal space and privacy. Each room in our hostels is thoughtfully designed, providing ample space for you to relax and study. The accommodation is offered in double and triple-sharing rooms.

#### In-room Description

All Double and triple-seater rooms at MIT-WPU student hostels are equipped with the following amenities:

- + Beds with mattresses and bed sheets
- + Study desks
- + Independent wardrobes for every bed
- + Attached washroom with European style toilets
- + 24x7 Wi-Fi access