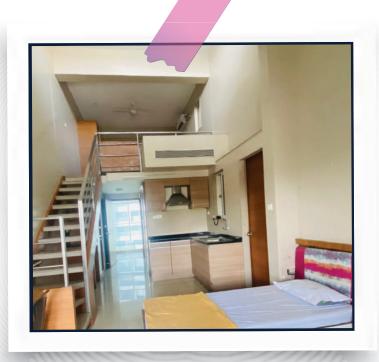

# Spacious Rooms

We understand the importance of personal space and privacy. Each room in our hostels is thoughtfully designed, providing ample space for you to relax and study. The accommodation is offered in double and triple-sharing rooms.

#### In-room Description

All Double and triple-seater rooms at MIT-WPU student hostels are equipped with the following amenities:

- + Beds with mattresses and bed sheets
- + Study desks
- + Independent wardrobes for every bed
- + Attached washroom with European style toilets
- + 24x7 Wi-Fi access