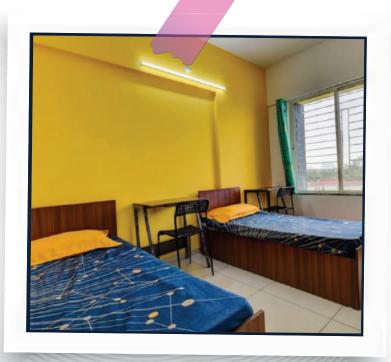

# Spacious Rooms

We understand the importance of personal space and privacy. Each room in our hostels is thoughtfully designed, providing ample space for you to relax and study. The accommodation is offered in double and triple-sharing rooms.

#### In-room Description

All Double and triple-seater rooms at MIT-WPU student hostels are equipped with the following amenities:

- + Beds with mattresses and bed sheets
- + Study desks
- + Independent wardrobes for every bed
- + Attached washroom with European style toilets
- + 24x7 Wi-Fi access